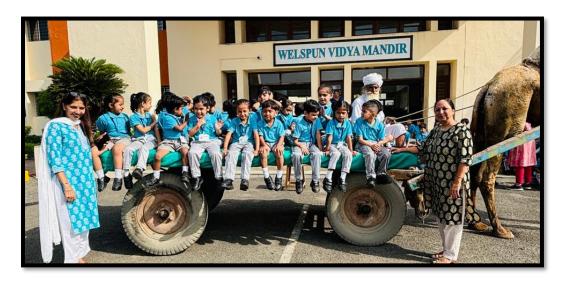

## **CAMEL CART RIDE**

## **Pre Primary**

On 18<sup>th</sup> Sept'24, the Pre Primary section of Welspun Vidya Mandir organized an engaging cart ride for the tiny tots, focusing on the topic of modes of transport. This hands-on activity was designed to promote outdoor learning and exploration, allowing young students to experience the joy of travelling in a fun and safe environment. As the children boarded the cart, their faces lit up with excitement, ready to embark on an adventure that would help them understand different modes of transport in a playful way.

The teacher facilitated discussions, encouraging the children to share their thoughts and observations, fostering a spirit of curiosity and teamwork. This delightful outing not only provided a memorable experience but also reinforced the importance of experiential learning, making the concept of transport come alive for the young learners. Overall, the cart ride was a resounding success, leaving the students eager for more outdoor explorations in the future.