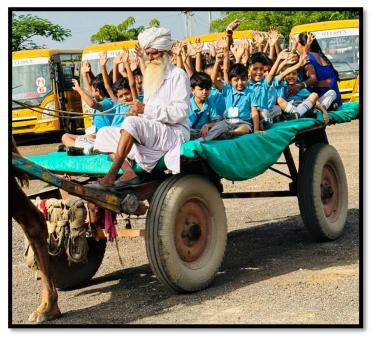

## **CAMEL CART RIDE**

## **Pre Primary**

On 18<sup>th</sup> Sept'24, the Pre Primary section of Welspun Vidya Mandir organized an engaging cart ride for the tiny tots, focusing on the topic of modes of transport. This hands-on activity was designed to promote outdoor learning and exploration, allowing young students to experience the joy of travelling in a fun and safe environment. As the children boarded the cart, their faces lit up with excitement, ready to embark on an adventure that would help them understand different modes of transport in a playful way.

The teacher facilitated discussions, encouraging the children to share their thoughts and observations, fostering a spirit of curiosity and teamwork. This delightful outing not only provided a memorable experience but also reinforced the importance of experiential learning, making the concept of transport come alive for the young learners. Overall, the cart ride was a resounding success, leaving the students eager for more outdoor explorations in the future.