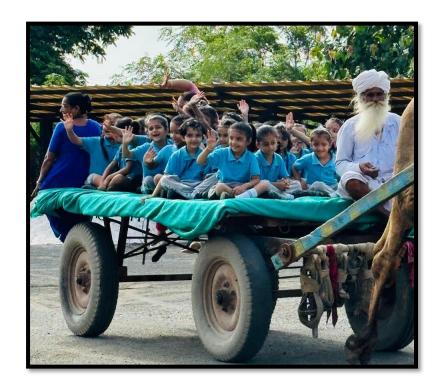

## **CAMEL CART RIDE**

## **Pre Primary**

On 18<sup>th</sup> Sept'24, the Pre Primary section of Welspun Vidya Mandir organized an engaging cart ride for the tiny tots, focusing on the topic of modes of transport. This hands-on activity was designed to promote outdoor learning and exploration, allowing young students to experience the joy of travelling in a fun and safe environment. As the children boarded the cart, their faces lit up with excitement, ready to embark on an adventure that would help them understand different modes of transport in a playful way.

The teacher facilitated discussions, encouraging the children to share their thoughts and observations, fostering a spirit of curiosity and teamwork. This delightful outing not only provided a memorable experience but also reinforced the importance of experiential learning, making the concept of transport come alive for the young learners. Overall, the cart ride was a resounding success, leaving the students eager for more outdoor explorations in the future.