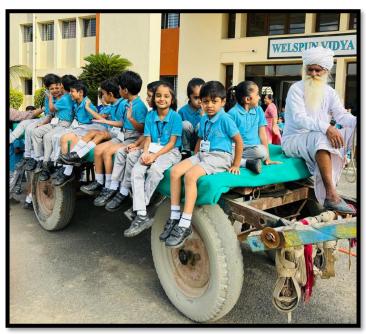

## **CAMEL CART RIDE**

## **Pre Primary**

On 18<sup>th</sup> Sept'24, the Pre Primary section of Welspun Vidya Mandir organized an engaging cart ride for the tiny tots, focusing on the topic of modes of transport. This hands-on activity was designed to promote outdoor learning and exploration, allowing young students to experience the joy of travelling in a fun and safe environment. As the children boarded the cart, their faces lit up with excitement, ready to embark on an adventure that would help them understand different modes of transport in a playful way.

The teacher facilitated discussions, encouraging the children to share their thoughts and observations, fostering a spirit of curiosity and teamwork. This delightful outing not only provided a memorable experience but also reinforced the importance of experiential learning, making the concept of transport come alive for the young learners. Overall, the cart ride was a resounding success, leaving the students eager for more outdoor explorations in the future.